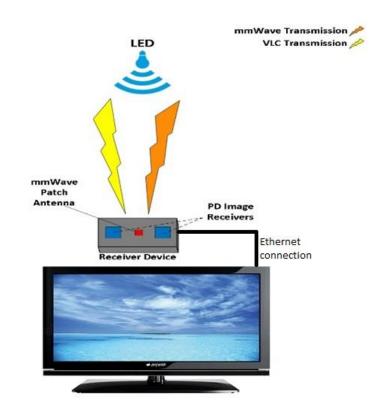

#### **GENERAL STRUCTURE**

- ☐ mmWave Transmission
- ☐ VLC Transmission
- ☐ Receiver Device
- ☐ Ethernet Connection
- ☐ Streaming