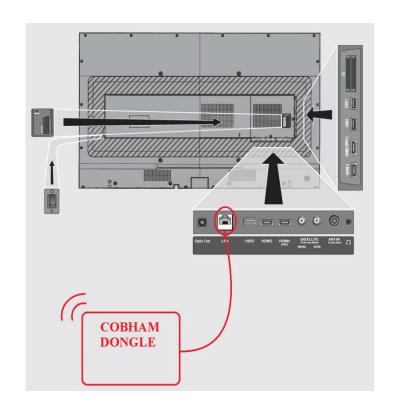

#### **Receiver & TV Connection**

- ☐ Arçelik TV will communicate to Cobham through Ethernet LAN connection.
- ☐ The LAN connector is hidden behind the TV.