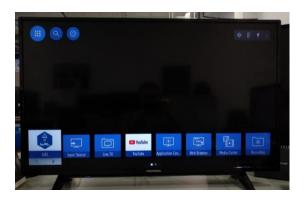

# Internet of Radio Light 4K TV

Furkan Cömert furkan.comert@arcelik.com
Arcelik A.Ş.







## **AGENDA**







#### **GENERAL STRUCTURE**



- ☐ mmWave Transmission
- ☐ VLC Transmission
- ☐ Receiver Device
- ☐ Ethernet Connection
- ☐ Streaming







#### **Receiver & TV Connection**



- ☐ Arçelik TV will communicate to Cobham through Ethernet LAN connection.
- ☐ The LAN connector is hidden behind the TV.







#### **4k TV Applications**



- ☐ Linux based TV Application
  - Streaming
- ☐ Android based TV Application
  - Multi-Streaming
  - PIP









## Linux Based 4K TV Application



☐ Video streaming

**Main Window** 







## 4K TV Application Basic Diagram









# Android Based 4K TV Application



#### ☐ Picture in Picture

Main Window

Sub Window







#### **Basic Diagram**











### Thank you for your Attention

< <u>furkan.comert@arcelik.com</u>> and <u>loRL-contact@5g-ppp.eu</u> <u>https://iorl.5g-ppp.eu/</u>