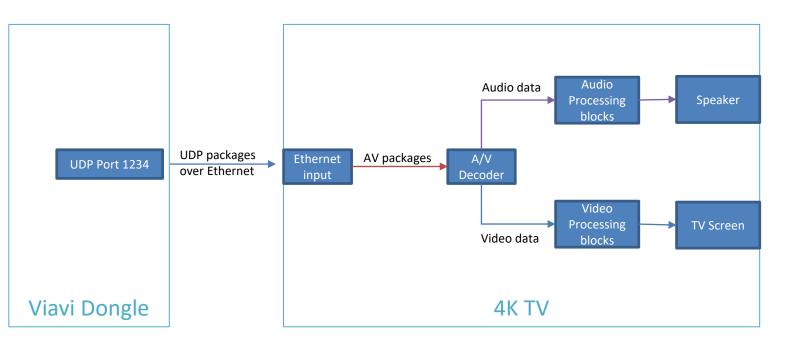

# Internet of Radio Light 4K TV

Furkan Cömert furkan.comert@arcelik.com
Arcelik A.Ş.







## **AGENDA**







#### **GENERAL STRUCTURE**



- ☐ mmWave Transmission
- ☐ VLC Transmission
- ☐ Receiver Device
- ☐ Ethernet Connection
- ☐ Streaming







#### **Receiver & TV Connection**



- ☐ Arçelik TV will communicate to Cobham through Ethernet LAN connection.
- ☐ The LAN connector is hidden behind the TV.







#### **4k TV Applications**



- ☐ Linux based TV Application
  - Streaming
- ☐ Android based TV Application
  - Multi-Streaming
  - PIP









## Linux Based 4K TV Application



☐ Video streaming

**Main Window** 







## 4K TV Application Basic Diagram









# Android Based 4K TV Application



#### ☐ Picture in Picture

Main Window

Sub Window







#### **Basic Diagram**











### Thank you for your Attention

< <u>furkan.comert@arcelik.com</u>> and <u>loRL-contact@5g-ppp.eu</u> <u>https://iorl.5g-ppp.eu/</u>