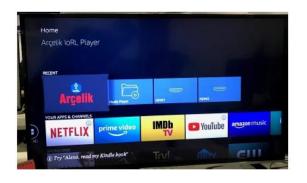

#### **4k TV Applications**

- ☐ Linux based TV Application
  - Streaming
- ☐ Android based TV Application
  - Multi-Streaming
  - PIP

# Android Based 4K TV Application