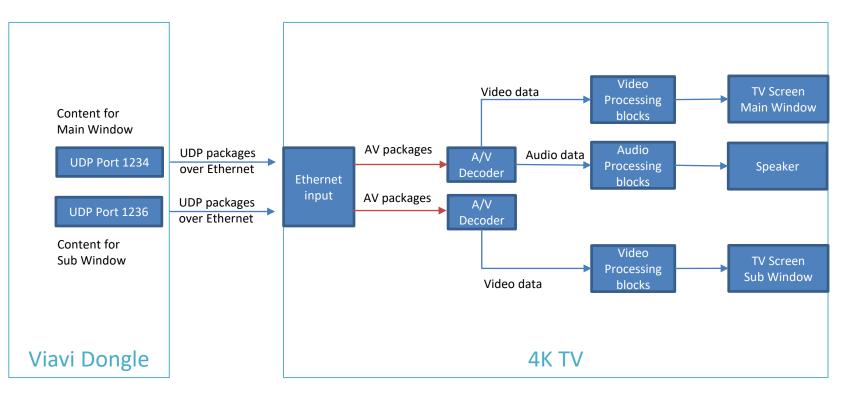

of Radio Light 4K TV

Furkan Cömert furkan.comert@arcelik.com
Arcelik A.Ş.







## **AGENDA**







#### **GENERAL STRUCTURE**



- ☐ mmWave Transmission
- ☐ VLC Transmission
- ☐ Receiver Device
- ☐ Ethernet Connection
- ☐ Streaming







#### **Receiver & TV Connection**



- ☐ Arçelik TV will communicate to Cobham through Ethernet LAN connection.
- ☐ The LAN connector is hidden behind the TV.







#### **4k TV Applications**



- ☐ Linux based TV Application
  - Streaming
- ☐ Android based TV Application
  - Multi-Streaming
  - PIP









## Linux Based 4K TV Application



☐ Video streaming

**Main Window** 







## 4K TV Application Basic Diagram









# Android Based 4K TV Application



#### ☐ Picture in Picture

Main Window

Sub Window







#### **Basic Diagram**











### Thank you for your Attention

< <u>furkan.comert@arcelik.com</u>> and <u>loRL-contact@5g-ppp.eu</u> <u>https://iorl.5g-ppp.eu/</u>